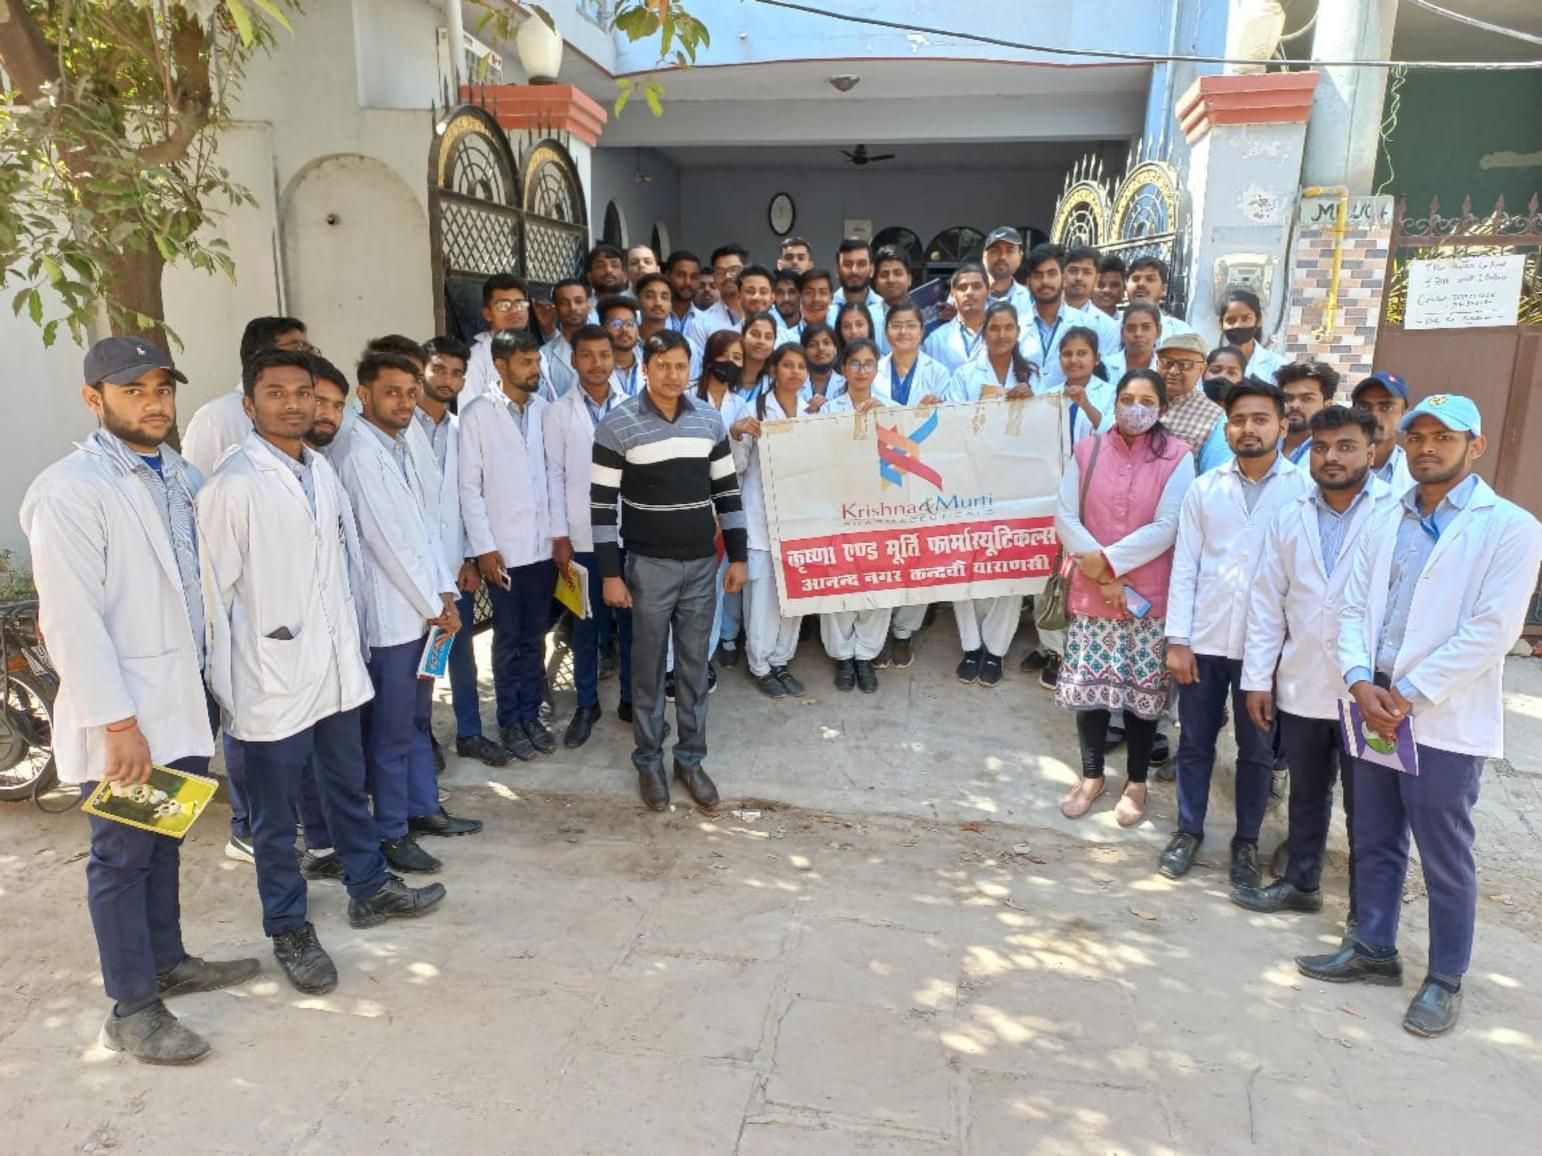

## वर्ष, जुम्मन पुत्र पुन्तर निवासी ग्राम सरिया शामिल है। अद्योगार Bhaskar UP 14.2.23 औद्योगिक इकाइयों के शैक्षिक भ्रमण से लाभान्वित हुए छात्र

मिर्जापुर। एपेक्स वेलकेयर ट्रस्ट द्वारा संचालित एपेक्स इंस्टीट्यूट ऑफ फार्मेसी, चुनार के प्रधानाचार्य प्रो डॉ सुनील मिस्त्री के दिशा निर्देशन बीफ़ार्मा चतुर्थ वर्ष के छात्रों हेतु, दवा बनाने वाली औद्योगिक इकाइयों का शैक्षिक भ्रमण आयोजित किया गया। एपेक्स कॉलेज के

एसोसिएट प्रोफ़ेसर्स डॉ अभय वर्मा एवं डॉ जलालुद्दीन ने वाराणसी स्थित स्वास्थ्य वर्धक फार्मेसी प्रा. लिमिटेड के एमडी प्रदीप कुमार बाजपेयी एवं कृष्णा मूर्ति फार्मास्यूटिकल प्रा. लिमिटेड के एमडी डॉ एमबी सिंह से संपर्क करते हुए शैक्षिक भ्रमण हेतु अनुमोदन प्राप्त किया। औद्योगिक भ्रमण के दौरान छात्रों ने उत्पादन प्रबंधन, टेस्टिंग लैबोरेटरी, ड्रग्स मैन्युफेक्चरिंग एंड पेकेजिंग का लाभ उठाते हुए उत्पादन के समय ली जाने वाले सावधानियों एवं मानकों के विषय में हैंड्सऑन जानकारी अर्जित की। शैक्षिक औद्योगिक भ्रमण का संयोजन एपेक्स के प्रबन्धक हिमांशु त्रिपाठी एवं एसो प्रवक्ता अर्पिता मिश्रा द्वारा किया गया। एपेक्स के चेयरमैन डॉ एसके सिंह ने वर्तमान परिपेक्ष्य में फार्मेसी क्षेत्र में बढ़ती हुई स्पर्धा को देखते हुए गुणवत्ता पूर्ण अध्यन के लिए इस प्रकार के शैक्षिक भ्रमणों को अति आवश्यक बताया।